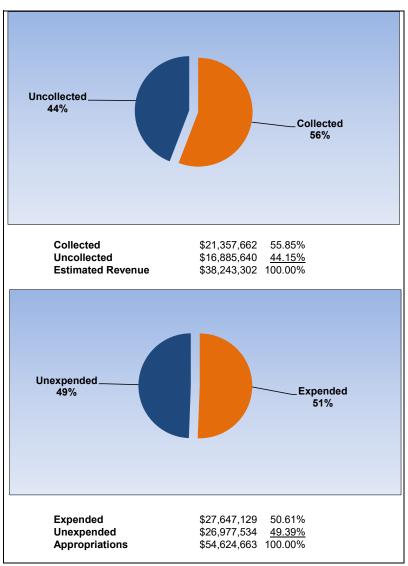

#### **Health Insurance Fund**

February 2021 February 2020

|                                                                     | Health Insurance |               |               |               |                       |  |  |
|---------------------------------------------------------------------|------------------|---------------|---------------|---------------|-----------------------|--|--|
| The School District of Osceola County                               |                  |               |               |               |                       |  |  |
| Revenue & Expenditures - Budget And Actual                          | Account          | Budgeted      | Amounts       | Actual        | Percentage of         |  |  |
| For the Fiscal Year through 02/28/2021                              | Number           | Original      | Current       | Amounts       | <b>Current Budget</b> |  |  |
| REVENUE                                                             |                  |               |               |               |                       |  |  |
| Federal Direct                                                      | 3100             | 0.00          | 0.00          | 0.00          |                       |  |  |
| Federal Through State                                               | 3200             | 0.00          | 0.00          | 0.00          |                       |  |  |
| State Sources                                                       | 3300             | 0.00          | 0.00          | 0.00          |                       |  |  |
| Local Sources                                                       | 3400             | 59,654,800.00 | 59,654,800.00 | 37,458,759.39 | 62.79%                |  |  |
| Total Revenues                                                      |                  | 59,654,800.00 | 59,654,800.00 | 37,458,759.39 | 62.79%                |  |  |
| EXPENDITURES                                                        |                  |               |               |               |                       |  |  |
| Current:                                                            |                  |               |               |               |                       |  |  |
| Instruction                                                         | 5000             | 0.00          | 0.00          | 0.00          |                       |  |  |
| Pupil Personnel Services                                            | 6100             | 0.00          | 0.00          | 0.00          |                       |  |  |
| Instructional Media Services                                        | 6200             | 0.00          | 0.00          | 0.00          |                       |  |  |
| Instruction and Curriculum Development Services                     | 6300             | 0.00          | 0.00          | 0.00          |                       |  |  |
| Instructional Staff Training Services                               | 6400             | 0.00          | 0.00          | 0.00          |                       |  |  |
| Instruction Related Technology                                      | 6500             | 0.00          | 0.00          | 0.00          |                       |  |  |
| Board                                                               | 7100             | 0.00          | 0.00          | 0.00          |                       |  |  |
| General Administration                                              | 7200             | 0.00          | 0.00          | 0.00          |                       |  |  |
| School Administration                                               | 7300             | 0.00          | 0.00          | 0.00          |                       |  |  |
| Facilities Acquisition and Construction                             | 7400             | 110,000.00    | 110,000.00    | 0.00          |                       |  |  |
| Fiscal Services                                                     | 7500             | 0.00          | 0.00          | 0.00          |                       |  |  |
| Food Services                                                       | 7600             | 0.00          | 0.00          | 0.00          |                       |  |  |
| Central Services                                                    | 7700             | 0.00          | 0.00          | 0.00          |                       |  |  |
| Pupil Transportation Services                                       | 7800             | 0.00          | 0.00          | 0.00          |                       |  |  |
| Operation of Plant                                                  | 7900             | 0.00          | 0.00          | 0.00          |                       |  |  |
| Maintenance of Plant                                                | 8100             | 0.00          | 0.00          | 0.00          |                       |  |  |
| Administrative Tech Services                                        | 8200             | 0.00          | 0.00          | 0.00          |                       |  |  |
| Community Services                                                  | 9100             | 0.00          | 0.00          | 0.00          |                       |  |  |
| Debt Service                                                        | 9200             | 0.00          | 0.00          | 0.00          |                       |  |  |
| Proprietary Expenses                                                | 9900             | 56,579,000.00 | 58,198,100.00 | 34,873,012.11 | 59.92%                |  |  |
| Total Expenditures                                                  |                  | 56,689,000.00 | 58,308,100.00 | 34,873,012.11 | 59.81%                |  |  |
| Excess (Deficiency) of Revenues Over (Under) Expenditures           |                  | 2,965,800.00  | 1,346,700.00  | 2,585,747.28  |                       |  |  |
| OTHER FINANCING SOURCES (USES)                                      |                  |               |               |               |                       |  |  |
| Long-term Debt Proceeds, Sales of Capital Assets, & Loss Recoveries | 3700             | 0.00          | 0.00          | 0.00          |                       |  |  |
| Transfers In                                                        | 3600             | 0.00          | 0.00          | 0.00          |                       |  |  |
| Transfers Out                                                       | 9700             | 0.00          | 0.00          | 0.00          |                       |  |  |
| Total Other Financing Sources (Uses)                                |                  | 0.00          | 0.00          | 0.00          |                       |  |  |
| Change in Net Assets                                                |                  | 2,965,800.00  | 1,346,700.00  | 2,585,747.28  |                       |  |  |
| Net Assets, Prior Year                                              | 2800             | 10,250,945.32 | 10,250,945.32 | 10,250,945.32 |                       |  |  |
| Adjustment to Net Assets                                            | 2891             |               |               |               |                       |  |  |
| Net Assets, Current Year                                            | 2700             | 13,216,745.32 | 11,597,645.32 | 12,836,692.60 |                       |  |  |