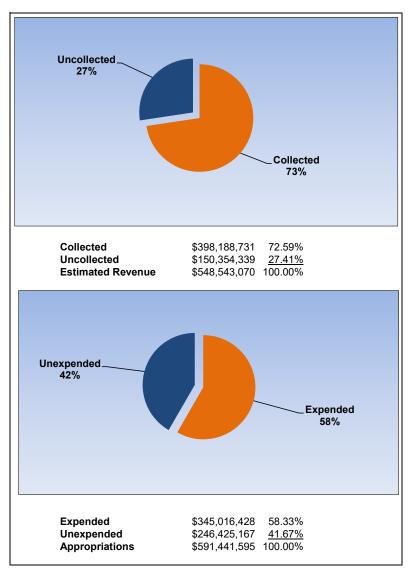

|                   |       |
| Investments:                                      |                   |                   |       |
| Sinking Fund (QSCB)                               | \$<br>22,898,438  |                   | 1.91% |
| Investment - Surplus                              | \$<br>153,204,498 |                   | 1.18% |
| Investment-FIT                                    | \$<br>105,603,328 |                   | 0.38% |
| SBE Debt Service (CO&DS) Fund                     | \$<br>56,002      |                   | 1.01% |
| Total Investments                                 |                   | \$<br>326,229,697 |       |
| Total/Average - Cash Equivalents and Investments  |                   | \$<br>523,007,182 | 0.57% |



#### **General Fund**

February 2021 February 2020





#### **School Nutrition Services**

February 2021 February 2020





#### **Health Insurance Fund**

February 2021 February 2020





### **Property Casualty Loss Fund**

February 2021 February 2020