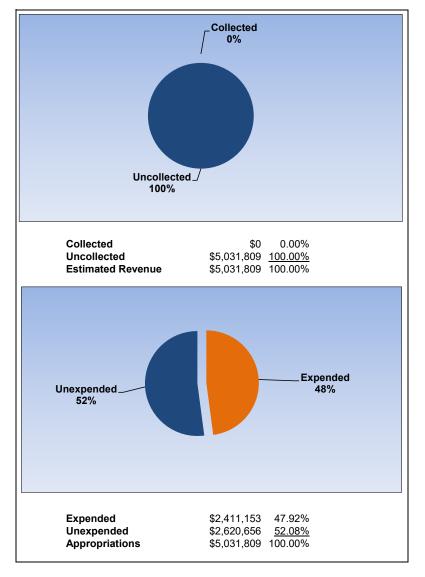

|                                                                     | Casualty Loss |              |              |                |                |  |  |
|---------------------------------------------------------------------|---------------|--------------|--------------|----------------|----------------|--|--|
| The School District of Osceola County                               |               |              |              |                |                |  |  |
| Revenue & Expenditures - Budget And Actual                          | Account       | Budgeted     | Amounts      | Actual         | Percentage of  |  |  |
| For the Fiscal Year through 02/28/2021                              | Number        | Original     | Current      | Amounts        | Current Budget |  |  |
| REVENUE                                                             |               |              |              |                |                |  |  |
| Federal Direct                                                      | 3100          | 0.00         | 0.00         | 0.00           |                |  |  |
| Federal Through State                                               | 3200          | 0.00         | 0.00         | 0.00           |                |  |  |
| State Sources                                                       | 3300          | 0.00         | 0.00         | 0.00           |                |  |  |
| Local Sources                                                       | 3400          | 5,031,809.00 | 5,031,809.00 | 0.00           | 0.00%          |  |  |
| Total Revenues                                                      |               | 5,031,809.00 | 5,031,809.00 | 0.00           | 0.00%          |  |  |
| EXPENDITURES                                                        |               |              |              |                |                |  |  |
| Current:                                                            |               |              |              |                |                |  |  |
| Instruction                                                         | 5000          | 0.00         | 0.00         | 0.00           |                |  |  |
| Pupil Personnel Services                                            | 6100          | 0.00         | 0.00         | 0.00           |                |  |  |
| Instructional Media Services                                        | 6200          | 0.00         | 0.00         | 0.00           |                |  |  |
| Instruction and Curriculum Development Services                     | 6300          | 0.00         | 0.00         | 0.00           |                |  |  |
| Instructional Staff Training Services                               | 6400          | 0.00         | 0.00         | 0.00           |                |  |  |
| Instruction Related Technology                                      | 6500          | 0.00         | 0.00         | 0.00           |                |  |  |
| Board                                                               | 7100          | 0.00         | 0.00         | 0.00           |                |  |  |
| General Administration                                              | 7200          | 0.00         | 0.00         | 0.00           |                |  |  |
| School Administration                                               | 7300          | 0.00         | 0.00         | 0.00           |                |  |  |
| Facilities Acquisition and Construction                             | 7400          | 0.00         | 0.00         | 0.00           |                |  |  |
| Fiscal Services                                                     | 7500          | 0.00         | 0.00         | 0.00           |                |  |  |
| Food Services                                                       | 7600          | 0.00         | 0.00         | 0.00           |                |  |  |
| Central Services                                                    | 7700          | 0.00         | 0.00         | 0.00           |                |  |  |
| Pupil Transportation Services                                       | 7800          | 0.00         | 0.00         | 0.00           |                |  |  |
| Operation of Plant                                                  | 7900          | 0.00         | 0.00         | 0.00           |                |  |  |
| Maintenance of Plant                                                | 8100          | 0.00         | 0.00         | 0.00           |                |  |  |
| Administrative Tech Services                                        | 8200          | 0.00         | 0.00         | 0.00           |                |  |  |
| Community Services                                                  | 9100          | 0.00         | 0.00         | 0.00           |                |  |  |
| Debt Service                                                        | 9200          | 0.00         | 0.00         | 0.00           |                |  |  |
| Proprietary Expenses                                                | 9900          | 5,031,809.00 | 5,031,809.00 | 2,411,152.79   | 47.92%         |  |  |
| Total Expenditures                                                  |               | 5,031,809.00 | 5,031,809.00 | 2,411,152.79   | 47.92%         |  |  |
| Excess (Deficiency) of Revenues Over (Under) Expenditures           |               | 0.00         | 0.00         | (2,411,152.79) |                |  |  |
| OTHER FINANCING SOURCES (USES)                                      |               |              |              |                |                |  |  |
| Long-term Debt Proceeds, Sales of Capital Assets, & Loss Recoveries | 3700          | 0.00         | 0.00         | 0.00           |                |  |  |
| Transfers In                                                        | 3600          | 0.00         | 0.00         | 0.00           |                |  |  |
| Transfers Out                                                       | 9700          | 0.00         | 0.00         | 0.00           |                |  |  |
| Total Other Financing Sources (Uses)                                |               | 0.00         | 0.00         | 0.00           |                |  |  |
| Change in Net Assets                                                |               | 0.00         | 0.00         | (2,411,152.79) |                |  |  |
| Net Assets, Prior Year                                              | 2800          | 3,688,394.26 | 3,688,394.26 | 3,688,394.26   |                |  |  |
| Adjustment to Net Assets                                            | 2891          |              |              |                |                |  |  |
| Net Assets, Current Year                                            | 2700          | 3,688,394.26 | 3,688,394.26 | 1,277,241.47   |                |  |  |

### **Property Casualty Loss Fund**

February 2021 February 2020