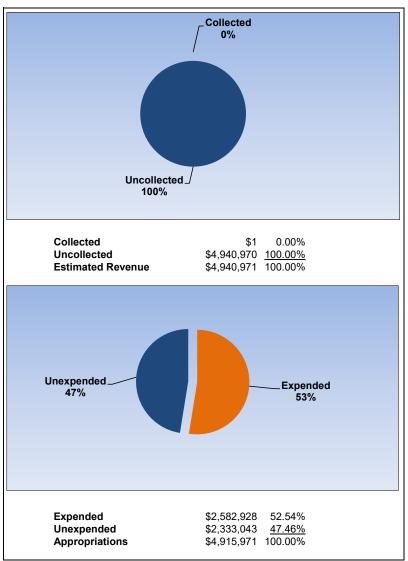

|                                                                     | Health Insurance |               |               |               |                       |  |  |
|---------------------------------------------------------------------|------------------|---------------|---------------|---------------|-----------------------|--|--|
| The School District of Osceola County                               |                  |               |               |               |                       |  |  |
| Revenue & Expenditures - Budget And Actual                          | Account          | Budgeted      | Amounts       | Actual        | Percentage of         |  |  |
| For the Fiscal Year through 02/28/2021                              | Number           | Original      | Current       | Amounts       | <b>Current Budget</b> |  |  |
| REVENUE                                                             |                  |               |               |               |                       |  |  |
| Federal Direct                                                      | 3100             | 0.00          | 0.00          | 0.00          |                       |  |  |
| Federal Through State                                               | 3200             | 0.00          | 0.00          | 0.00          |                       |  |  |
| State Sources                                                       | 3300             | 0.00          | 0.00          | 0.00          |                       |  |  |
| Local Sources                                                       | 3400             | 59,654,800.00 | 59,654,800.00 | 37,458,759.39 | 62.79%                |  |  |
| Total Revenues                                                      |                  | 59,654,800.00 | 59,654,800.00 | 37,458,759.39 | 62.79%                |  |  |
| EXPENDITURES                                                        |                  |               |               |               |                       |  |  |
| Current:                                                            |                  |               |               |               |                       |  |  |
| Instruction                                                         | 5000             | 0.00          | 0.00          | 0.00          |                       |  |  |
| Pupil Personnel Services                                            | 6100             | 0.00          | 0.00          | 0.00          |                       |  |  |
| Instructional Media Services                                        | 6200             | 0.00          | 0.00          | 0.00          |                       |  |  |
| Instruction and Curriculum Development Services                     | 6300             | 0.00          | 0.00          | 0.00          |                       |  |  |
| Instructional Staff Training Services                               | 6400             | 0.00          | 0.00          | 0.00          |                       |  |  |
| Instruction Related Technology                                      | 6500             | 0.00          | 0.00          | 0.00          |                       |  |  |
| Board                                                               | 7100             | 0.00          | 0.00          | 0.00          |                       |  |  |
| General Administration                                              | 7200             | 0.00          | 0.00          | 0.00          |                       |  |  |
| School Administration                                               | 7300             | 0.00          | 0.00          | 0.00          |                       |  |  |
| Facilities Acquisition and Construction                             | 7400             | 110,000.00    | 110,000.00    | 0.00          |                       |  |  |
| Fiscal Services                                                     | 7500             | 0.00          | 0.00          | 0.00          |                       |  |  |
| Food Services                                                       | 7600             | 0.00          | 0.00          | 0.00          |                       |  |  |
| Central Services                                                    | 7700             | 0.00          | 0.00          | 0.00          |                       |  |  |
| Pupil Transportation Services                                       | 7800             | 0.00          | 0.00          | 0.00          |                       |  |  |
| Operation of Plant                                                  | 7900             | 0.00          | 0.00          | 0.00          |                       |  |  |
| Maintenance of Plant                                                | 8100             | 0.00          | 0.00          | 0.00          |                       |  |  |
| Administrative Tech Services                                        | 8200             | 0.00          | 0.00          | 0.00          |                       |  |  |
| Community Services                                                  | 9100             | 0.00          | 0.00          | 0.00          |                       |  |  |
| Debt Service                                                        | 9200             | 0.00          | 0.00          | 0.00          |                       |  |  |
| Proprietary Expenses                                                | 9900             | 56,579,000.00 | 58,198,100.00 | 34,873,012.11 | 59.92%                |  |  |
| Total Expenditures                                                  |                  | 56,689,000.00 | 58,308,100.00 | 34,873,012.11 | 59.81%                |  |  |
| Excess (Deficiency) of Revenues Over (Under) Expenditures           |                  | 2,965,800.00  | 1,346,700.00  | 2,585,747.28  |                       |  |  |
| OTHER FINANCING SOURCES (USES)                                      |                  |               |               |               |                       |  |  |
| Long-term Debt Proceeds, Sales of Capital Assets, & Loss Recoveries | 3700             | 0.00          | 0.00          | 0.00          |                       |  |  |
| Transfers In                                                        | 3600             | 0.00          | 0.00          | 0.00          |                       |  |  |
| Transfers Out                                                       | 9700             | 0.00          | 0.00          | 0.00          |                       |  |  |
| Total Other Financing Sources (Uses)                                |                  | 0.00          | 0.00          | 0.00          |                       |  |  |
| Change in Net Assets                                                |                  | 2,965,800.00  | 1,346,700.00  | 2,585,747.28  |                       |  |  |
| Net Assets, Prior Year                                              | 2800             | 10,250,945.32 | 10,250,945.32 | 10,250,945.32 |                       |  |  |
| Adjustment to Net Assets                                            | 2891             |               |               |               |                       |  |  |
| Net Assets, Current Year                                            | 2700             | 13,216,745.32 | 11,597,645.32 | 12,836,692.60 |                       |  |  |

#### **Health Insurance Fund**

February 2021 February 2020