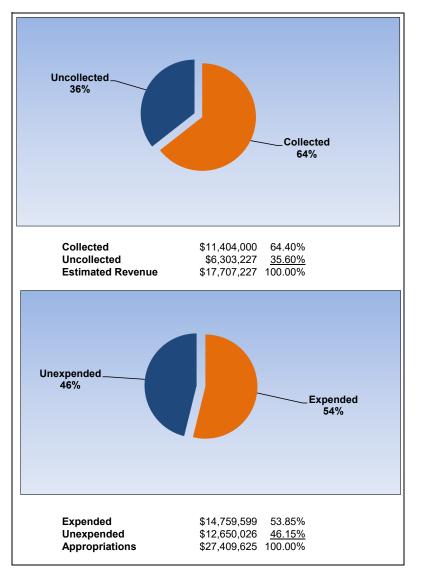

#### **School Nutrition Services**

February 2021 February 2020

|                                                                     |         | School Nutrition Services |                |                |                |
|---------------------------------------------------------------------|---------|---------------------------|----------------|----------------|----------------|
| The School District of Osceola County                               |         |                           |                |                |                |
| Revenue & Expenditures - Budget And Actual                          | Account | Budgeted                  | Amounts        | Actual         | Percentage of  |
| For the Fiscal Year through 02/28/2021                              | Number  | Original                  | Current        | Amounts        | Current Budget |
| REVENUE                                                             |         |                           |                |                |                |
| Federal Direct                                                      | 3100    | 0.00                      | 0.00           | 0.00           |                |
| Federal Through State                                               | 3200    | 32,125,402.00             | 16,606,527.00  | 10,798,894.74  | 65.03%         |
| State Sources                                                       | 3300    | 450,000.00                | 450,000.00     | 219,386.00     | 48.75%         |
| Local Sources                                                       | 3400    | 1,599,341.00              | 650,700.15     | 385,719.06     | 59.28%         |
| Total Revenues                                                      |         | 34,174,743.00             | 17,707,227.15  | 11,403,999.80  | 64.40%         |
| EXPENDITURES                                                        |         |                           |                |                |                |
| Current:                                                            |         |                           |                |                |                |
| Instruction                                                         | 5000    | 0.00                      | 0.00           | 0.00           |                |
| Pupil Personnel Services                                            | 6100    | 0.00                      | 0.00           | 0.00           |                |
| Instructional Media Services                                        | 6200    | 0.00                      | 0.00           | 0.00           |                |
| Instruction and Curriculum Development Services                     | 6300    | 0.00                      | 0.00           | 0.00           |                |
| Instructional Staff Training Services                               | 6400    | 0.00                      | 0.00           | 0.00           |                |
| Instruction Related Technology                                      | 6500    | 0.00                      | 0.00           | 0.00           |                |
| Board                                                               | 7100    | 0.00                      | 0.00           | 0.00           |                |
| General Administration                                              | 7200    | 0.00                      | 0.00           | 0.00           |                |
| School Administration                                               | 7300    | 0.00                      | 0.00           | 0.00           |                |
| Facilities Acquisition and Construction                             | 7400    | 0.00                      | 0.00           | 0.00           |                |
| Fiscal Services                                                     | 7500    | 0.00                      | 0.00           | 0.00           |                |
| Food Services                                                       | 7600    | 39,370,124.96             | 27,409,624.96  | 14,759,598.69  | 53.85%         |
| Central Services                                                    | 7700    | 0.00                      | 0.00           | 0.00           |                |
| Pupil Transportation Services                                       | 7800    | 0.00                      | 0.00           | 0.00           |                |
| Operation of Plant                                                  | 7900    | 0.00                      | 0.00           | 0.00           |                |
| Maintenance of Plant                                                | 8100    | 0.00                      | 0.00           | 0.00           |                |
| Administrative Tech Services                                        | 8200    | 0.00                      | 0.00           | 0.00           |                |
| Community Services                                                  | 9100    | 0.00                      | 0.00           | 0.00           |                |
| Debt Service                                                        | 9200    | 0.00                      | 0.00           | 0.00           |                |
| Total Expenditures                                                  |         | 39,370,124.96             | 27,409,624.96  | 14,759,598.69  | 53.85%         |
| Excess (Deficiency) of Revenues Over (Under) Expenditures           |         | (5,195,381.96)            | (9,702,397.81) | (3,355,598.89) |                |
| OTHER FINANCING SOURCES (USES)                                      |         |                           |                |                |                |
| Long-term Debt Proceeds, Sales of Capital Assets, & Loss Recoveries | 3700    | 0.00                      | 0.00           | 0.00           |                |
| Transfers In                                                        | 3600    | 0.00                      | 0.00           | 0.00           |                |
| Transfers Out                                                       | 9700    | 0.00                      | 0.00           | 0.00           |                |
| Total Other Financing Sources (Uses)                                |         | 0.00                      | 0.00           | 0.00           |                |
| Net Change in Fund Balances                                         |         | (5,195,381.96)            | (9,702,397.81) | (3,355,598.89) |                |
| Fund Balances, Prior Year                                           | 2800    | 12,782,171.73             | 12,782,171.73  | 12,782,171.73  |                |
| Adjustment to Fund Balances                                         | 2891    |                           |                |                |                |
| Fund Balances, Current Year                                         | 2700    | 7,586,789.77              | 3,079,773.92   | 9,426,572.84   |                |