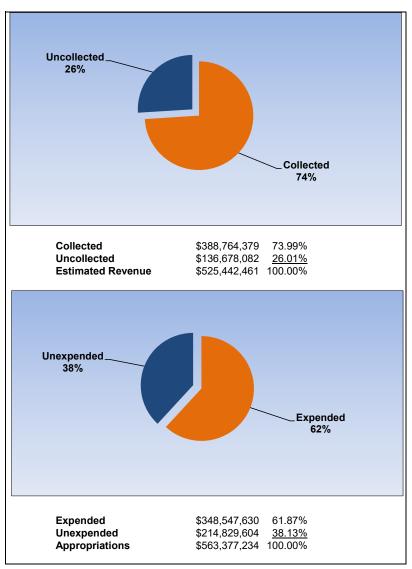

|       |
| Investments:                                      |                   |                   |       |
| Sinking Fund (QSCB)                               | \$<br>22,898,438  |                   | 1.91% |
| Investment - Surplus                              | \$<br>153,204,498 |                   | 1.18% |
| Investment-FIT                                    | \$<br>105,603,328 |                   | 0.38% |
| SBE Debt Service (CO&DS) Fund                     | \$<br>56,002      |                   | 1.01% |
| Total Investments                                 |                   | \$<br>326,229,697 |       |
| Total/Average - Cash Equivalents and Investments  |                   | \$<br>523,007,182 | 0.57% |



#### **General Fund**

February 2021 February 2020





#### **School Nutrition Services**

February 2021 February 2020





#### **Health Insurance Fund**

February 2021 February 2020





### **Property Casualty Loss Fund**

February 2021 February 2020