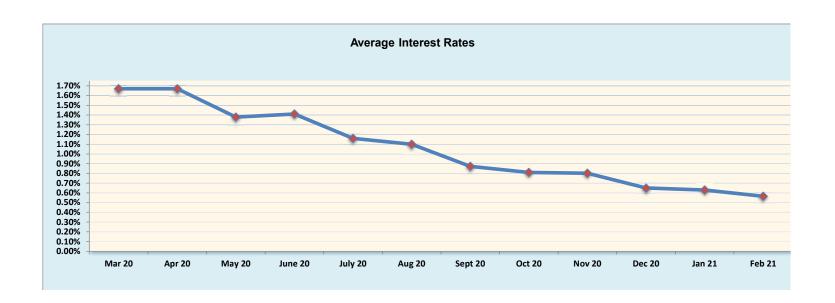

## Investment Summary February 2021

|                                                   | Amour             | Interest<br>Rate  |       |
|---------------------------------------------------|-------------------|-------------------|-------|
| Cash Equivalents:                                 |                   |                   |       |
| State Board of Administration (SBA) Florida Prime | \$<br>122,861,992 |                   | 0.15% |
| Florida PALM                                      | \$<br>73,698,404  |                   | 0.10% |
| Money Market                                      | \$<br>217,089     |                   | 1.18% |
| Total Cash Equivalents                            |                   | \$<br>196,777,485 |       |
|                                                   |                   |                   |       |
| Investments:                                      |                   |                   |       |
| Sinking Fund (QSCB)                               | \$<br>22,898,438  |                   | 1.91% |
| Investment - Surplus                              | \$<br>153,204,498 |                   | 1.18% |
| Investment-FIT                                    | \$<br>105,603,328 |                   | 0.38% |
| SBE Debt Service (CO&DS) Fund                     | \$<br>56,002      |                   | 1.01% |
| Total Investments                                 |                   | \$<br>326,229,697 |       |
| Total/Average - Cash Equivalents and Investments  |                   | \$<br>523,007,182 | 0.57% |