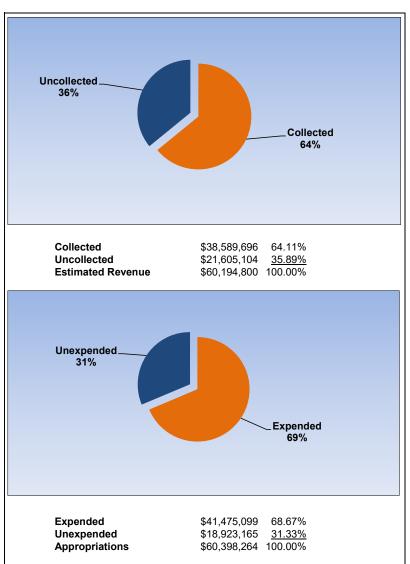

#### **School Nutrition Services**

February 2021 February 2020

|                                                                     |         | School Nutrition Services |                |                |                |
|---------------------------------------------------------------------|---------|---------------------------|----------------|----------------|----------------|
| The School District of Osceola County                               |         |                           |                |                |                |
| Revenue & Expenditures - Budget And Actual                          | Account | Budgeted                  | Amounts        | Actual         | Percentage of  |
| For the Fiscal Year through 02/28/2021                              | Number  | Original                  | Current        | Amounts        | Current Budget |
| REVENUE                                                             |         |                           |                |                |                |
| Federal Direct                                                      | 3100    | 0.00                      | 0.00           | 0.00           |                |
| Federal Through State                                               | 3200    | 32,125,402.00             | 16,606,527.00  | 10,798,894.74  | 65.03%         |
| State Sources                                                       | 3300    | 450,000.00                | 450,000.00     | 219,386.00     | 48.75%         |
| Local Sources                                                       | 3400    | 1,599,341.00              | 650,700.15     | 385,719.06     | 59.28%         |
| Total Revenues                                                      |         | 34,174,743.00             | 17,707,227.15  | 11,403,999.80  | 64.40%         |
| EXPENDITURES                                                        |         |                           |                |                |                |
| Current:                                                            |         |                           |                |                |                |
| Instruction                                                         | 5000    | 0.00                      | 0.00           | 0.00           |                |
| Pupil Personnel Services                                            | 6100    | 0.00                      | 0.00           | 0.00           |                |
| Instructional Media Services                                        | 6200    | 0.00                      | 0.00           | 0.00           |                |
| Instruction and Curriculum Development Services                     | 6300    | 0.00                      | 0.00           | 0.00           |                |
| Instructional Staff Training Services                               | 6400    | 0.00                      | 0.00           | 0.00           |                |
| Instruction Related Technology                                      | 6500    | 0.00                      | 0.00           | 0.00           |                |
| Board                                                               | 7100    | 0.00                      | 0.00           | 0.00           |                |
| General Administration                                              | 7200    | 0.00                      | 0.00           | 0.00           |                |
| School Administration                                               | 7300    | 0.00                      | 0.00           | 0.00           |                |
| Facilities Acquisition and Construction                             | 7400    | 0.00                      | 0.00           | 0.00           |                |
| Fiscal Services                                                     | 7500    | 0.00                      | 0.00           | 0.00           |                |
| Food Services                                                       | 7600    | 39,370,124.96             | 27,409,624.96  | 14,759,598.69  | 53.85%         |
| Central Services                                                    | 7700    | 0.00                      | 0.00           | 0.00           |                |
| Pupil Transportation Services                                       | 7800    | 0.00                      | 0.00           | 0.00           |                |
| Operation of Plant                                                  | 7900    | 0.00                      | 0.00           | 0.00           |                |
| Maintenance of Plant                                                | 8100    | 0.00                      | 0.00           | 0.00           |                |
| Administrative Tech Services                                        | 8200    | 0.00                      | 0.00           | 0.00           |                |
| Community Services                                                  | 9100    | 0.00                      | 0.00           | 0.00           |                |
| Debt Service                                                        | 9200    | 0.00                      | 0.00           | 0.00           |                |
| Total Expenditures                                                  |         | 39,370,124.96             | 27,409,624.96  | 14,759,598.69  | 53.85%         |
| Excess (Deficiency) of Revenues Over (Under) Expenditures           |         | (5,195,381.96)            | (9,702,397.81) | (3,355,598.89) |                |
| OTHER FINANCING SOURCES (USES)                                      |         |                           |                |                |                |
| Long-term Debt Proceeds, Sales of Capital Assets, & Loss Recoveries | 3700    | 0.00                      | 0.00           | 0.00           |                |
| Transfers In                                                        | 3600    | 0.00                      | 0.00           | 0.00           |                |
| Transfers Out                                                       | 9700    | 0.00                      | 0.00           | 0.00           |                |
| Total Other Financing Sources (Uses)                                |         | 0.00                      | 0.00           | 0.00           |                |
| Net Change in Fund Balances                                         |         | (5,195,381.96)            | (9,702,397.81) | (3,355,598.89) |                |
| Fund Balances, Prior Year                                           | 2800    | 12,782,171.73             | 12,782,171.73  | 12,782,171.73  |                |
| Adjustment to Fund Balances                                         | 2891    |                           |                |                |                |
| Fund Balances, Current Year                                         | 2700    | 7,586,789.77              | 3,079,773.92   | 9,426,572.84   |                |