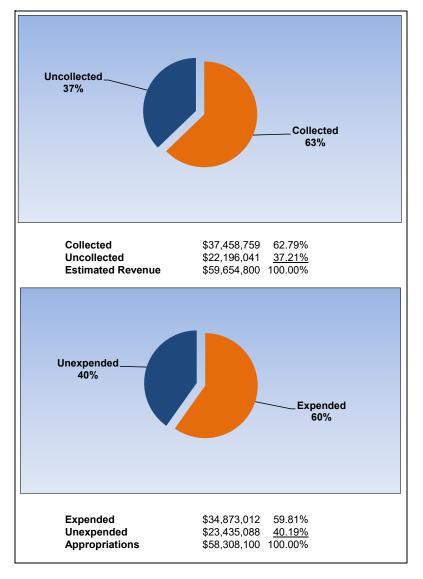

#### **Health Insurance Fund**

February 2021 February 2020

|                                                                     | Health Insurance |               |               |               |                       |  |  |
|---------------------------------------------------------------------|------------------|---------------|---------------|---------------|-----------------------|--|--|
| The School District of Osceola County                               |                  |               |               |               |                       |  |  |
| Revenue & Expenditures - Budget And Actual                          | Account          | Budgeted      | Amounts       | Actual        | Percentage of         |  |  |
| For the Fiscal Year through 02/28/2021                              | Number           | Original      | Current       | Amounts       | <b>Current Budget</b> |  |  |
| REVENUE                                                             |                  |               |               |               |                       |  |  |
| Federal Direct                                                      | 3100             | 0.00          | 0.00          | 0.00          |                       |  |  |
| Federal Through State                                               | 3200             | 0.00          | 0.00          | 0.00          |                       |  |  |
| State Sources                                                       | 3300             | 0.00          | 0.00          | 0.00          |                       |  |  |
| Local Sources                                                       | 3400             | 59,654,800.00 | 59,654,800.00 | 37,458,759.39 | 62.79%                |  |  |
| Total Revenues                                                      |                  | 59,654,800.00 | 59,654,800.00 | 37,458,759.39 | 62.79%                |  |  |
| EXPENDITURES                                                        |                  |               |               |               |                       |  |  |
| Current:                                                            |                  |               |               |               |                       |  |  |
| Instruction                                                         | 5000             | 0.00          | 0.00          | 0.00          |                       |  |  |
| Pupil Personnel Services                                            | 6100             | 0.00          | 0.00          | 0.00          |                       |  |  |
| Instructional Media Services                                        | 6200             | 0.00          | 0.00          | 0.00          |                       |  |  |
| Instruction and Curriculum Development Services                     | 6300             | 0.00          | 0.00          | 0.00          |                       |  |  |
| Instructional Staff Training Services                               | 6400             | 0.00          | 0.00          | 0.00          |                       |  |  |
| Instruction Related Technology                                      | 6500             | 0.00          | 0.00          | 0.00          |                       |  |  |
| Board                                                               | 7100             | 0.00          | 0.00          | 0.00          |                       |  |  |
| General Administration                                              | 7200             | 0.00          | 0.00          | 0.00          |                       |  |  |
| School Administration                                               | 7300             | 0.00          | 0.00          | 0.00          |                       |  |  |
| Facilities Acquisition and Construction                             | 7400             | 110,000.00    | 110,000.00    | 0.00          |                       |  |  |
| Fiscal Services                                                     | 7500             | 0.00          | 0.00          | 0.00          |                       |  |  |
| Food Services                                                       | 7600             | 0.00          | 0.00          | 0.00          |                       |  |  |
| Central Services                                                    | 7700             | 0.00          | 0.00          | 0.00          |                       |  |  |
| Pupil Transportation Services                                       | 7800             | 0.00          | 0.00          | 0.00          |                       |  |  |
| Operation of Plant                                                  | 7900             | 0.00          | 0.00          | 0.00          |                       |  |  |
| Maintenance of Plant                                                | 8100             | 0.00          | 0.00          | 0.00          |                       |  |  |
| Administrative Tech Services                                        | 8200             | 0.00          | 0.00          | 0.00          |                       |  |  |
| Community Services                                                  | 9100             | 0.00          | 0.00          | 0.00          |                       |  |  |
| Debt Service                                                        | 9200             | 0.00          | 0.00          | 0.00          |                       |  |  |
| Proprietary Expenses                                                | 9900             | 56,579,000.00 | 58,198,100.00 | 34,873,012.11 | 59.92%                |  |  |
| Total Expenditures                                                  |                  | 56,689,000.00 | 58,308,100.00 | 34,873,012.11 | 59.81%                |  |  |
| Excess (Deficiency) of Revenues Over (Under) Expenditures           |                  | 2,965,800.00  | 1,346,700.00  | 2,585,747.28  |                       |  |  |
| OTHER FINANCING SOURCES (USES)                                      |                  |               |               |               |                       |  |  |
| Long-term Debt Proceeds, Sales of Capital Assets, & Loss Recoveries | 3700             | 0.00          | 0.00          | 0.00          |                       |  |  |
| Transfers In                                                        | 3600             | 0.00          | 0.00          | 0.00          |                       |  |  |
| Transfers Out                                                       | 9700             | 0.00          | 0.00          | 0.00          |                       |  |  |
| Total Other Financing Sources (Uses)                                |                  | 0.00          | 0.00          | 0.00          |                       |  |  |
| Change in Net Assets                                                |                  | 2,965,800.00  | 1,346,700.00  | 2,585,747.28  |                       |  |  |
| Net Assets, Prior Year                                              | 2800             | 10,250,945.32 | 10,250,945.32 | 10,250,945.32 |                       |  |  |
| Adjustment to Net Assets                                            | 2891             |               |               |               |                       |  |  |
| Net Assets, Current Year                                            | 2700             | 13,216,745.32 | 11,597,645.32 | 12,836,692.60 |                       |  |  |